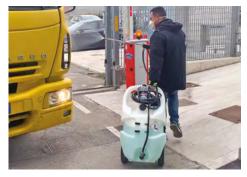

## #SANIFICATION #Disinfection

5

SERBATO

5

The range of tanks is extremely versatile and has wide fields of application:

- Professional cleaning and disinfection, using detergents, chemicals and germicidal liquids.
- Gardening and agriculture, for the treatment of green areas at professional or domestic level, using plant protection products or herbicides.

All sprayers are constructed of light weight chemically and UV resistant polymer. Moreover, the thickness of the walls and the targeted design avoid product deformation over time and use.

Emilsprayers are equipped with 100% continuous duty membrane pumps and Viton<sup>®</sup> valves. The integrated pressure switch activates the pump only during the delivery phase of the product, reducing its wear and increasing its efficiency. Spray gun nozzle adjusts from cone to stream; lance, with brass nozzle and swivel connector, poly triggers with fiberglass reinforcement.