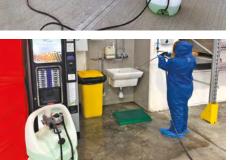

## #SANIFICATION #Disinfection

5

SERBATO

5

The range of tanks is extremely versatile and has wide fields of application:

- Professional cleaning and disinfection, using detergents, chemicals and germicidal liquids.
- Gardening and agriculture, for the treatment of green areas at professional or domestic level, using plant protection products or herbicides.

All sprayers are constructed of light weight chemically and UV resistant polymer. Moreover, the thickness of the walls and the targeted design avoid product deformation over time and use.

Emilsprayers are equipped with 100% continuous duty membrane pumps and Viton<sup>®</sup> valves. The integrated pressure switch activates the pump only during the delivery phase of the product, reducing its wear and increasing its efficiency. Spray gun nozzle adjusts from cone to stream; lance, with brass nozzle and swivel connector, poly triggers with fiberglass reinforcement.