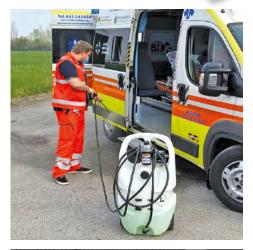

## #SANIFICATION #Disinfection

5

SERBATO

5

The range of tanks is extremely versatile and has wide fields of application:

- Professional cleaning and disinfection, using detergents, chemicals and germicidal liquids.
- Gardening and agriculture, for the treatment of green areas at professional or domestic level, using plant protection products or herbicides.

All sprayers are constructed of light weight chemically and UV resistant polymer. Moreover, the thickness of the walls and the targeted design avoid product deformation over time and use.

Emilsprayers are equipped with 100% continuous duty membrane pumps and Viton<sup>®</sup> valves. The integrated pressure switch activates the pump only during the delivery phase of the product, reducing its wear and increasing its efficiency. Spray gun nozzle adjusts from cone to stream; lance, with brass nozzle and swivel connector, poly triggers with fiberglass reinforcement.