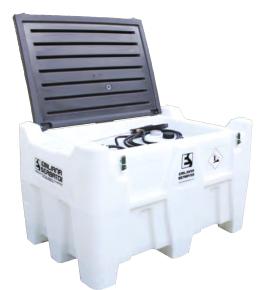

#### **EMILSPRAYER 330**

Capacity: 330 I. Dimensions: 1200x800x650h mm. Empty weight: 44 kg.

### **EMILSPRAYER 440**

Capacity: 440 I. Dimensions: 1200x800x785h mm. Empty weight: 52 kg.

SERBATOR

**RECHARGEABLE BATTERY** for mod. 55 and 110