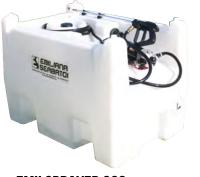

#### **EMILSPRAYER 55**

Capacity: 55 I. Dimensions: 460x360x900h mm. Empty weight: 9 kg.

### **EMILSPRAYER 110**

Capacity: 110 I. Dimensions: 440x460x1100h mm. PEmpty weight: 12 kg.

**EMILSPRAYER 220** Capacity: 220 I. Dimensions: 910x600x620h mm. Empty weight: 24 kg.

**EMILSPRAYER 980** 

Capacity: 980 I. Dimensions: 995x1830x1000h mm. Empty weight: 95 kg.