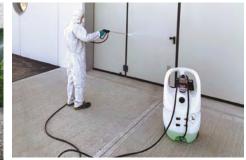

## #SANIFICATION #Disinfection

5

SERBATO

5

The range of tanks is extremely versatile and has wide fields of application:

- Professional cleaning and disinfection, using detergents, chemicals and germicidal liquids.
- Gardening and agriculture, for the treatment of green areas at professional or domestic level, using plant protection products or herbicides.

All sprayers are constructed of light weight chemically and UV resistant polymer. Moreover, the thickness of the walls and the targeted design avoid product deformation over time and use.

Emilsprayers are equipped with 100% continuous duty membrane pumps and Viton<sup>®</sup> valves. The integrated pressure switch activates the pump only during the delivery phase of the product, reducing its wear and increasing its efficiency. Spray gun nozzle adjusts from cone to stream; lance, with brass nozzle and swivel connector, poly triggers with fiberglass reinforcement.