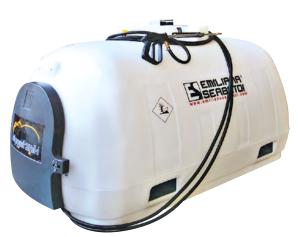

# **EMILSPRAYER**

V/

**EMILSPRAYER 30** Capacity: 30 I. Dimensions: 650x300x250h mm. Empty weight: 5 kg.

**EMILSPRAYER 60** 

Capacity: 60 I. Dimensions: 850x370x370h mm. Empty weight: 8 kg.

**EMILSPRAYER 98** 

Capacity: 98 I. Dimensions: 850x370x530h mm. Empty weight: 10 kg.