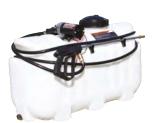

All sprayers are constructed of light weight chemically and UV resistant polymer. Moreover, the thickness of the walls and the targeted design avoid product deformation over time and use.

Emilsprayers are equipped with 100% continuous duty membrane pumps and Viton<sup>®</sup> valves. The integrated pressure switch activates the pump only during the delivery phase of the product, reducing its wear and increasing its efficiency. Spray gun nozzle adjusts from cone to stream; lance, with brass nozzle and swivel connector, poly triggers with fiberglass reinforcement.

Available capacities: from 30 to 980 liters.