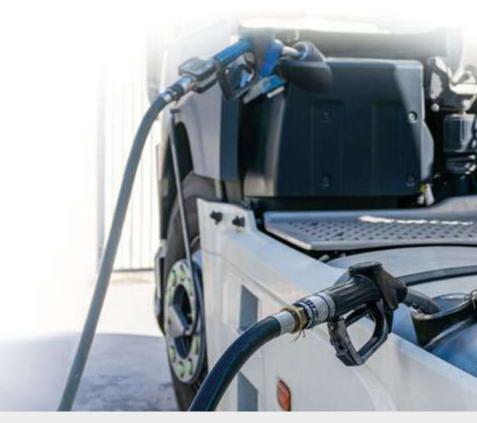

# One tank - two fluids!

Refuel your fleet...

quickly, safely and convinient!

<sup>&</sup>lt;sup>2)</sup> required "MEGA" type semi-trailer with a height of 3 m (with retractable roof, without sideboards)

digital flow meter

distribution hose

automatic nozzle