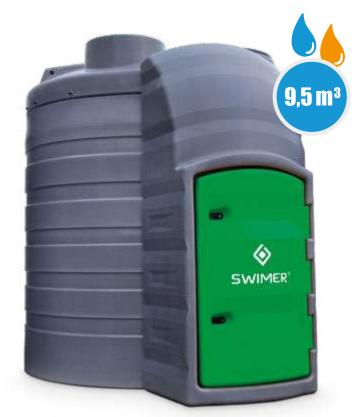

# One tank - two fluids!

Refuel your fleet...

quickly, safely and convinient!

<sup>&</sup>lt;sup>2)</sup> required "MEGA" type semi-trailer with a height of 3 m (with retractable roof, without sideboards)

# STANDARD VERSIONS / EQUIPMENT **SWIMER TANK** Duo

#### **TECHNICAL DATA**

| VERSION | CAPACITY | DIMENSIONS<br>(H x W x L) | POWER<br>SUPPLY | POWER | CATALOG NO. |
|---------|----------|---------------------------|-----------------|-------|-------------|
| Basic   | 9500L    | 3000 x 2550 x 3300 mm     | 230 V           | 990 W | SW-823421   |