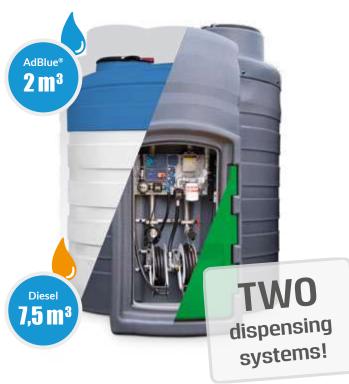

# One tank - two fluids!

Refuel your fleet...

quickly, safely and convinient!

<sup>&</sup>lt;sup>2)</sup> required "MEGA" type semi-trailer with a height of 3 m (with retractable roof, without sideboards)

# STANDARD VERSIONS / EQUIPMENT **SWIMER TANK** Duo

## **BASIC**

#### Diesel zone

diesel

filling line

bund alarm

ultrasonic level indicator with bund alarm

main switch

vane pump 230 V max 72 L/min

fuel filter 10 µm

digital flow meter

distribution hose

#### AdBlue® zone

inspection hatch

AdBlue® filling line

ultrasonic level indicator

switch

pump 230 V max 35 L/min

digital flow meter

6 m distribution hose

automatic nozzle